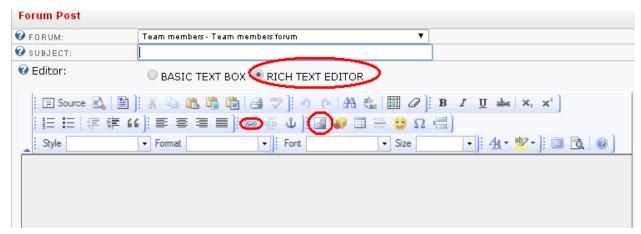

If you attach more documents, please click again "Datei auswählen", choose your file and "upload".

The final step is the button "Submit".

8) In order to format the text (color, font, links, add images) please choose **Rich Text Editor** instead of **Basic Text Box**.

And the box for your text it will look like this:

If you like to add images to your message, please **browse** server and choose the folder **/CARAP-Training-Consultancy/.** 

9) If you do not wish to see the content of the messages in threads, select "TREE VIEW" instead of "FLAT VIEW" at the bottom of the page.