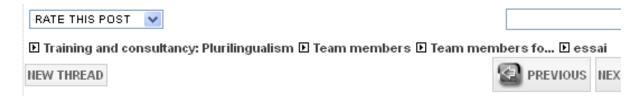

4) In order to add a new post into this forum, click onto "New thread" on top of the post.

5) In order to add an answer to the current post click onto "reply" on the top right of the post:

6) In order to receive e-mail when someone posts a new thread, make sure you have ticked "EMAIL ME WHEN THIS FORUM HAS A NEW THREAD" at the bottom right corner.

## At bottom:

You can navigate between the threads (essai), the forum in which this thread is displayed (team members' forum), the Team members page, as well as the main page with the other forums (Training and consultancy: Plurilingualism).