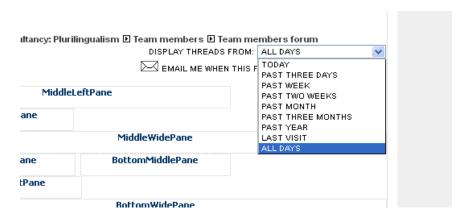

10) You can choose to see the messages in chronological order, either from oldest to newest, or newest to oldest.

11) You may reduce the amount of displayed threads to the ones received that day, all days, or something in between.