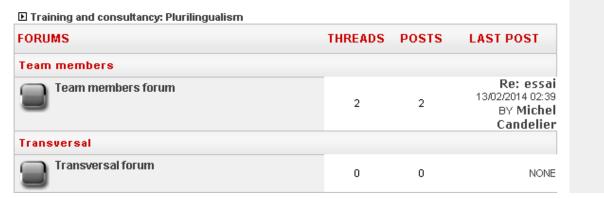

## How to post and read

- 1) Be sure to log in first (bottom right of page)
- 2) Click onto the forum you wish to see (e.g. Team members forum)

3) You then see the posts in that forum. Click on the post you want to see (e.g. Re: essai).