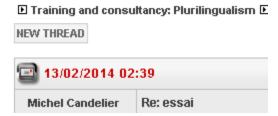

4) In order to add a new post into this forum, click onto "New thread" on top of the post.

5) In order to add an answer to the current post click onto "reply" on the top right of the post:

6) In order to receive e-mail when someone posts a new thread, make sure you have ticked "EMAIL ME WHEN THIS FORUM HAS A NEW THREAD" at the bottom right corner.