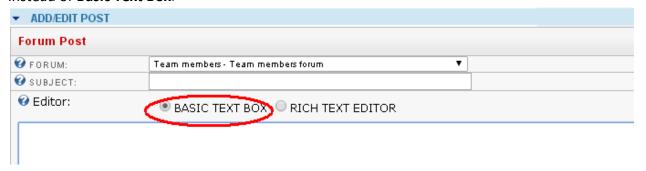

If you attach more documents, please click again "Datei auswählen", choose your file and "upload".

The final step is the button "Submit".

8) In order to format the text (color, font, links, add images) please choose **Rich Text Editor** instead of **Basic Text Box**.