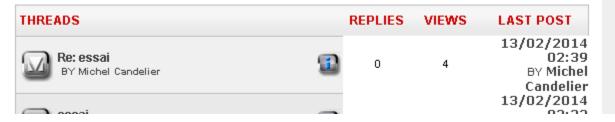

## How to post and read

- 1) Be sure to log in first (bottom right of page)
- 2) Click onto the forum you wish to see (e.g. Team members forum)

3) You then see the posts in that forum. Click on the post you want to see (e.g. Re: essai).