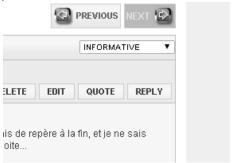

4) In order to add a new post into this forum, click onto "New thread" on top of the post.

5) In order to add an answer to the current post click onto "reply" on the top right of the post:

6) In order to receive e-mail when someone posts a new thread, make sure you have ticked "EMAIL ME WHEN THIS FORUM HAS A NEW THREAD" at the bottom right corner.

Do the same for the message "Email-me when this thread has replies" wherever you see it.

7) In order to attach files from your computer, please always click "Datei auswählen (Select a file)". A button "browse" will appear, and clicking on it will enable you to choose the correct file. Then, click on "upload".