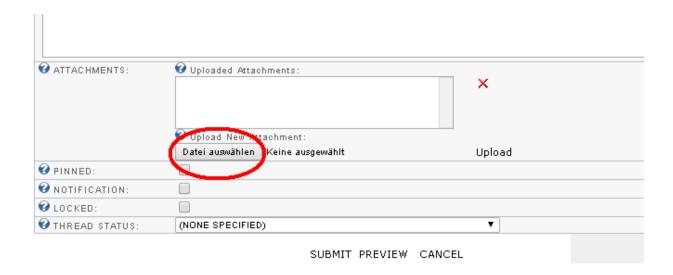

Do the same for the message "Email-me when this thread has replies" wherever you see it.

7) In order to attach files from your computer, please always click "Datei auswählen (Select a file)". A button "browse" will appear, and clicking on it will enable you to choose the correct file. Then, click on "upload".

If you attach more documents, please click again "Datei auswählen", choose your file and "upload".

The final step is the button "Submit".

8) In order to format the text (color, font, links, add images) please choose **Rich Text Editor** instead of **Basic Text Box**.