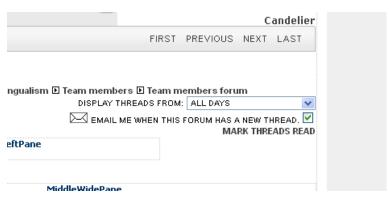

10) You can choose to see the messages in chronological order, either from oldest to newest, or newest to oldest.

11) You may reduce the amount of displayed threads to the ones received that day, all days, or something in between.

## Navigating between forums and discussions.

By clicking on the icons below (found at the top, and sometimes at the bottom of the pages),